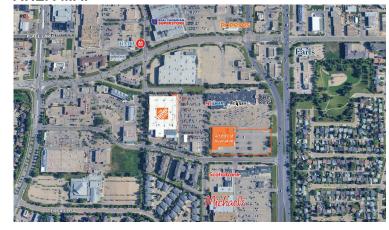

## **AREA MAP**

# 9908 170TH STREET, EDMONTON, AB

47,097 square feet of space in Edmonton, Alberta. Located in West Edmonton, 1 km north of West Edmonton Mall.