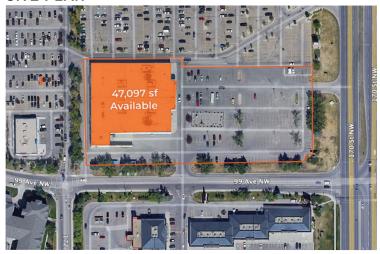

## SITE PLAN

# 9908 170TH STREET, EDMONTON, AB

47,097 square feet of space in Edmonton, Alberta. Located in West Edmonton, 1 km north of West Edmonton Mall.

#### Retail Space Available

47,097 sf